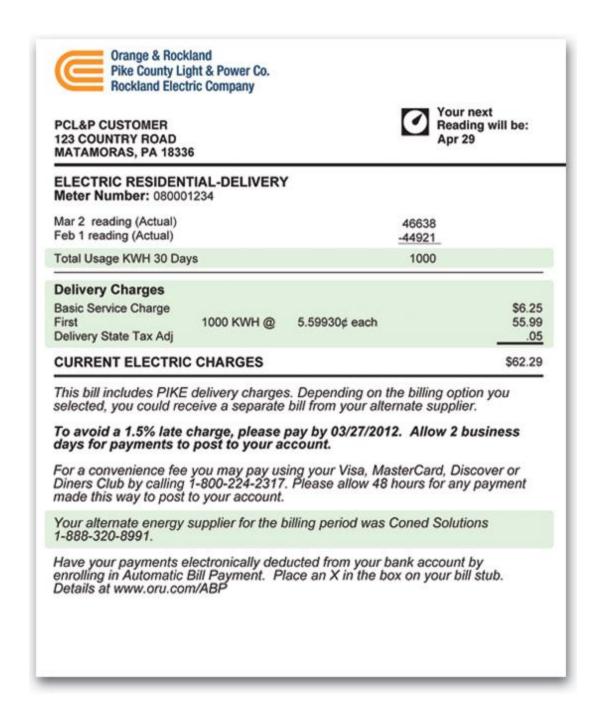

#### EL SMALL C&I GENERAL SERV SEC-DELIVERY

Meter Number: 1234556786

|                         | DEMAND  | <b>ENERGY</b> |
|-------------------------|---------|---------------|
| Apr 29 reading (Actual) | 426.90  | 79587         |
| Mar 31 reading (Actual) | -414.41 | -77430        |
|                         |         | -             |

Total Usage 29 Days 12.5 KW 2157 KWH

| <b>Delivery Charges</b> |           |               |         |
|-------------------------|-----------|---------------|---------|
| Basic Service Charge    |           |               | \$10.00 |
| First                   | 5.0 KW @  | 0.00          | .00     |
| Next                    | 7.4 KW @  | 3.20          | 23.68   |
| First                   | 300 KWH @ | 5.81410¢ each | 17.44   |
| Next                    | 700 KWH @ | 5.36320¢ each | 37.54   |
| Next                    | 240 KWH @ | 4.15960¢ each | 9.98    |
| Next                    | 917 KWH @ | 3.63540¢ each | 33.34   |
| Delivery State Tax Adj  |           |               | .51     |

### Total Delivery Charges \$132.49

| Default Service Electric Supply Charge                                            | 120.40   |
|-----------------------------------------------------------------------------------|----------|
| Mkt Price Elec Supply 2157 KWH @ 5.58200¢ Elec Supply Adj Chg 2157 KWH @ 0.52790¢ | 11.39    |
| Default Svc State Tax Adj                                                         | 25       |
| Total Default Svc Elec Supply Chg                                                 | \$132.04 |
| CURRENT ELECTRIC CHARGES                                                          | \$264.53 |