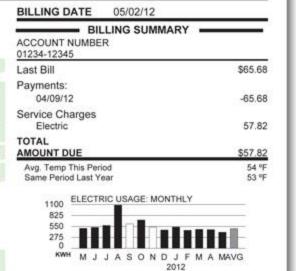

Page 2 of 3

Energy Supply Co.

123 Any Road Anytown, USA 12345

See page 1 for Total **Amount Due** 

■ ACTUAL ☐ ESTIMATED ■ AVG. CUST PROFILE

Supplemental Statement

### FOR INFORMATIONAL PURPOSES ONLY

PCL&P CUSTOMER 123 COUNTRY ROAD MILFORD, PA 18337

Your next Meter Reading will be: Jun 04

For Energy Supplier service Information call 1-800-XXX-XXXX

**ENERGY SUPPLY CO. ELECTRIC CHARGES** Apr 03-May 02 411 KWH @ TOTAL SUPPLIER ELECTRIC CHARGE

BILLING DATE 28.73

05/02/12 Energy Supply Co.

CUSTOMER'S ACCOUNT NUMBER 01234-12345

Current Supplier Charges

Electric 28.73