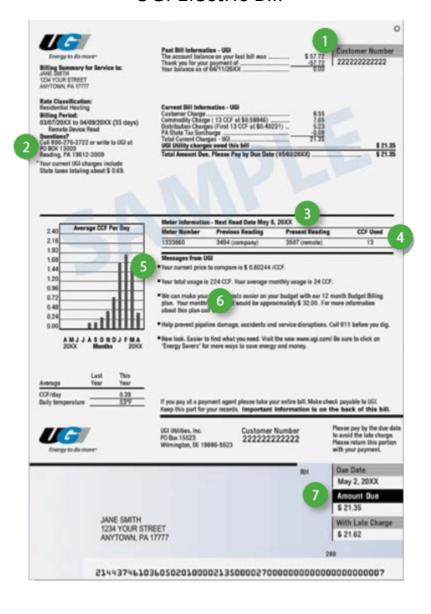

## **UGI Electric Bill**



- 1. **Your Customer Number** Please have this number ready when you contact us about your account.
- 2. **How to Contact UGI** If you have questions regarding your bill or service, use the phone number and mailing address on your bill.
- 3. Next Scheduled Reading This is the scheduled date of your next UGI meter reading.
- 4. **Meter Reading** Shows the meter reading for the current billing period and amount of energy used; natural gas is shown in CCFs (1 CCF = 100 cubic feet of gas) and electric in kWh.
- 5. **Price to Compare** Thisis your current Price to Compare when shopping for an alternate energy supplier.
- 6. **Messages** This section highlights your important messages from UGI regarding programs you may participate in, such as budget billing and the "GET Gas" program.
- 7. **D